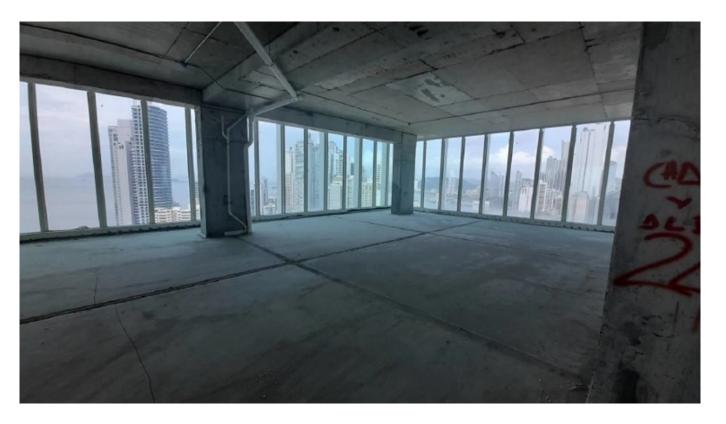

### Descripción

Location: Ramón H. Jurado Street, Paitilla Boulevard, San Francisco

**Building: Pacific Center** 

Footage: 1,260m2 Property Description:

- Work in gray
- Full floor
- Electrical system
- Maintenance fee \$5.00
- 5 year contract
- 25 parking lot stickers

# Fotos