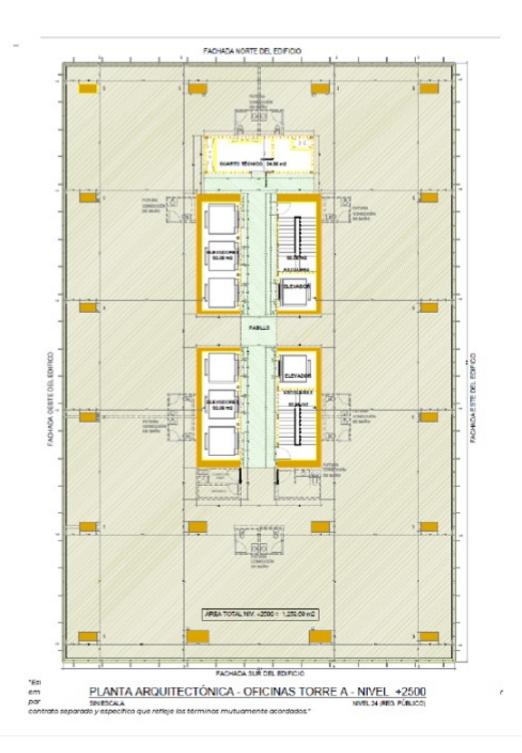

### Descripción

Location: Ramón H. Jurado Street, Paitilla Boulevard, San Francisco

**Building: Pacific Center** 

Footage: 1,260m2 Property Description:

- Work in gray
- Full floor
- Electrical system
- Maintenance fee \$5.00
- 5 year contract
- 25 parking lot stickers

Rental price: \$22,680.00 + ITBMS

Price per m2: \$18.00

1/7

| ID de Propiedad      | OPANZ22.4.24.1      |
|----------------------|---------------------|
| Área de Terreno      | $mt^2$              |
| Área de Construcción | $1260 \text{ mt}^2$ |
| Precio               | 22,680.00           |
| Precio por Área      | 18.00               |
| Baños                | 11                  |
| Estacionamientos     | 25                  |