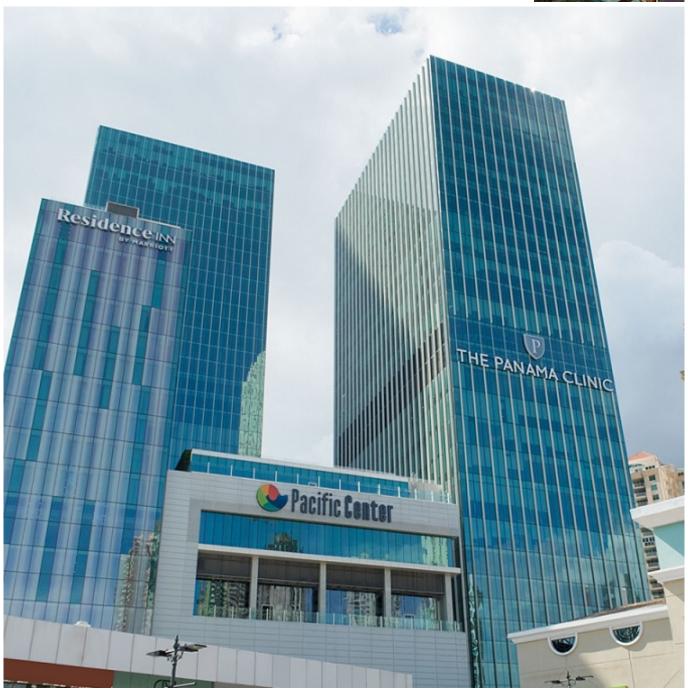

### Descripción

Location: Ramón H. Jurado Street, Paitilla Boulevard, San Francisco

**Building: Pacific Center** 

Footage: 1,260m2 Property Description:

- Work in gray
- Full floor
- Electrical system
- Maintenance fee \$5.00
- 5 year contract
- 25 parking lot stickers

#### **Building Description:**

- Pacific Center is a mixed-use complex, measuring more than 200,000m2 and with 2,000 parking spaces; that meets the needs of its users in a simple and efficient way, by having a hospital, commercial area, cultural center, hotel, medical and administrative offices, all under one roof.
- An Office Tower.
- Boutique mall style commercial area.
- This Boutique mall area houses commercial premises such as restaurants, cinemas, banks, supermarkets, gym, theatre, entertainment for children, cultural events, laundry, beauty salon, optician, pharmacies, etc.
- And a Hotel Tower with the highest quality standards.
- Pacific Center has LEED certification, guaranteeing designs and finishes.